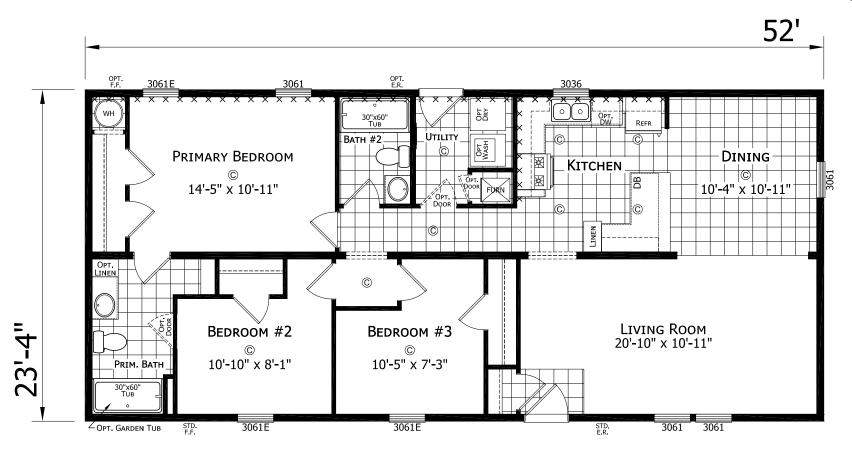

## **Zionsville**

**Dutch Aspire - Multi-Section Series** 

1,213 SQ. FT. (Approximate) 3 Bedroom, 2 Bath

Last Updated: 2-8-24