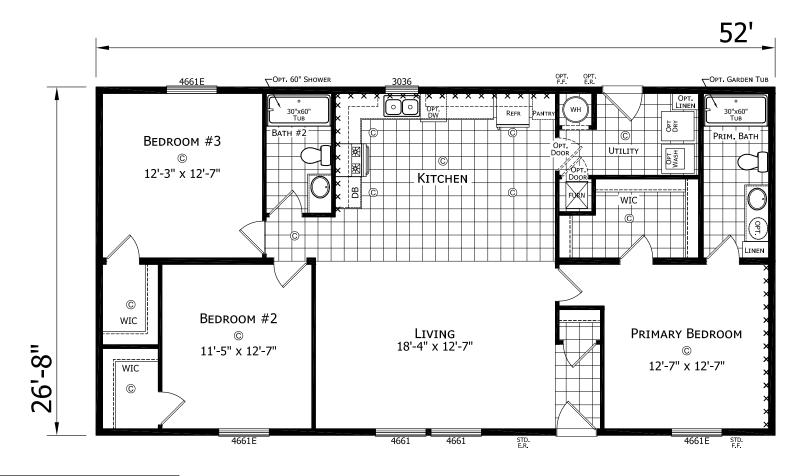

## **Wixom**

Dutch Aspire - Multi-Section Series

1,387 SQ. FT. (Approximate) 3 Bedroom, 2 Bath

Last Updated: 2-8-24