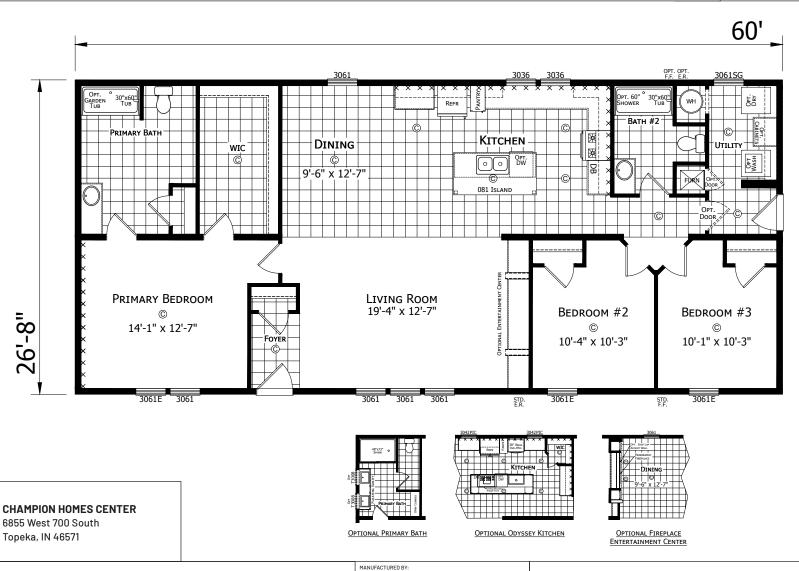

## Wickliffe

Dutch Aspire - Multi-Section Series

1,600 SQ. FT. (Approximate) 3 Bedroom, 2 Bath

Last Updated: 2-8-24