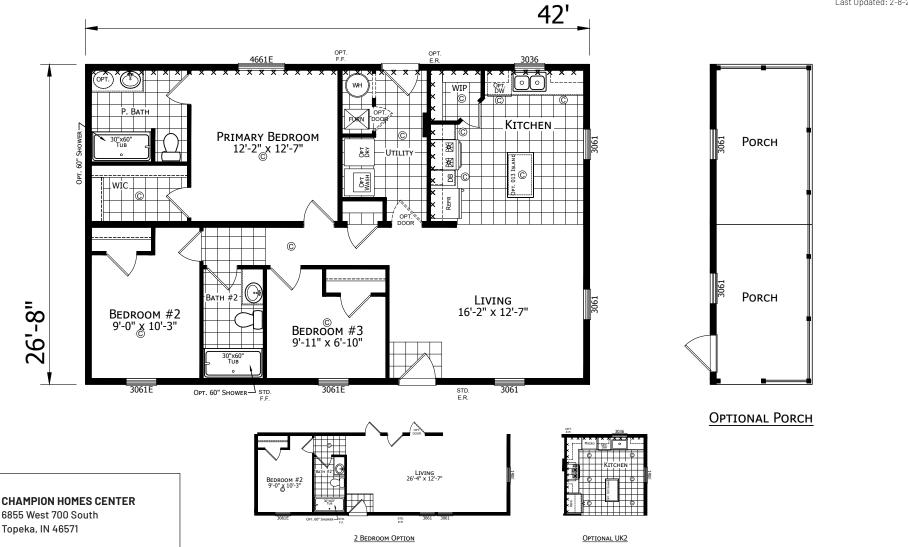

## **Summitville**

**Dutch Aspire - Multi-Section Series** 

1,120 SQ. FT. (Approximate) 3 Bedroom, 2 Bath

Last Updated: 2-8-24