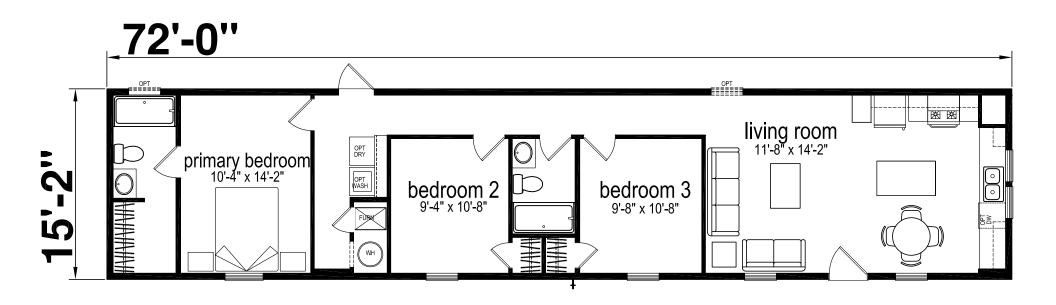

## Solana

**Prime Series** 

1092 SQ. FT. (Approximate) 3 Bedroom, 2 Bath

Last Updated: 11-25-24