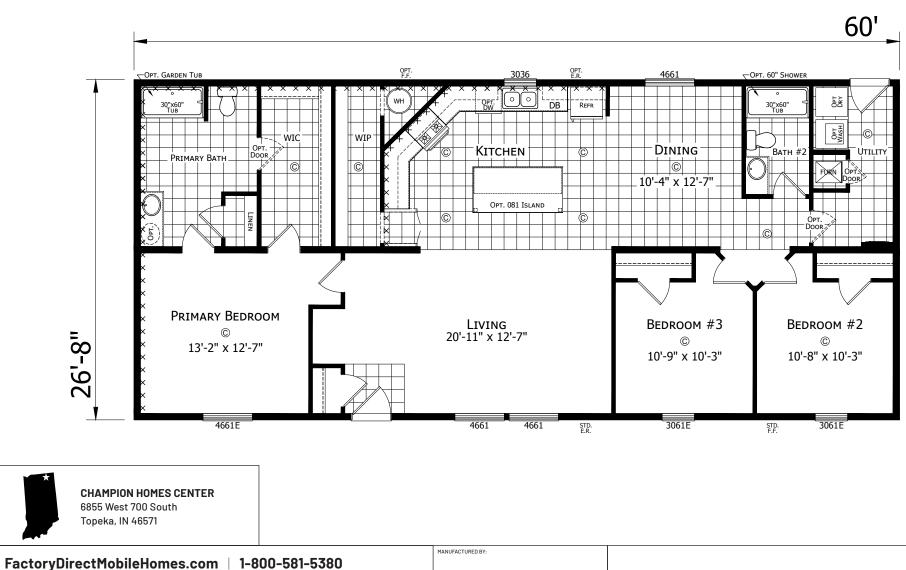

## Ossian

Dutch Aspire - Multi-Section Series 1,600 SQ. FT. (Approximate) 3 Bedroom, 2 Bath

**IMPORTANT:** Champion Homes reserves the right to modify, cancel or substitute products or features of this event at any time without prior notice or obligation. Pictures and other promotional materials are representative and may depict or contain floor plans, square footages, elevations, options, upgrades, extra design features, decorations, floor coverings, specialty light fixtures, custom paint and wall coverings, window treatments, landscaping, sound and alarm systems, furnishings, appliances, and other designer/decorator features and amenities that are not included as part of the home and/or may not be available at all locations. Home, pricing and community information is subject to change, and homes to prior sale, at any time without notice or obligation. ©2020 Champion Homes. All rights reserved.