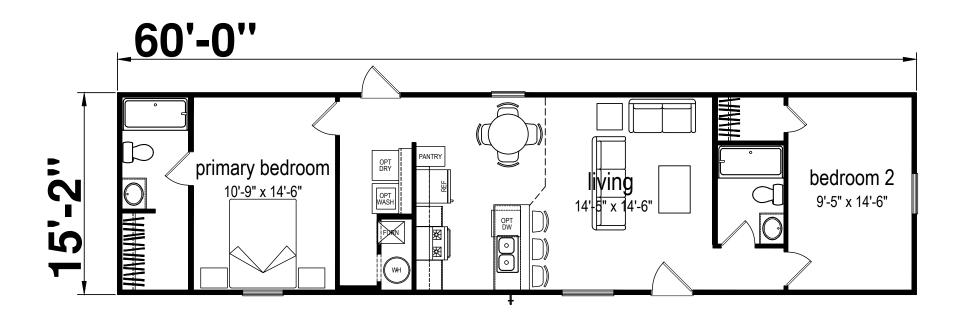

## **Nasby**

**Prime Series** 

910 SQ. FT. (Approximate) 2 Bedroom, 2 Bath

Last Updated: 2-13-24