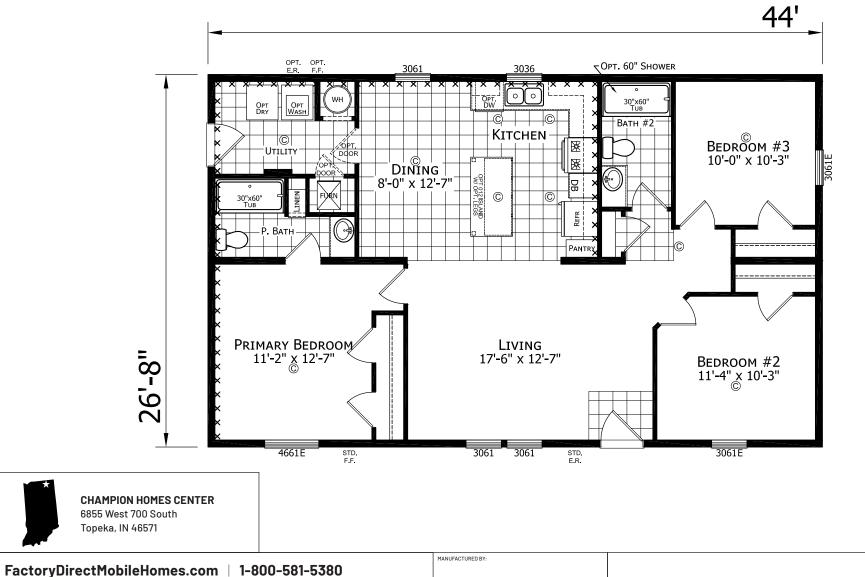

## Muskegon

Dutch Aspire - Multi-Section Series

1,173 SQ. FT. (Approximate) 3 Bedroom, 2 Bath

CHAMPION

MANUFACTURED BEAUTIFULLY

**IMPORTANT:** Champion Homes reserves the right to modify, cancel or substitute products or features of this event at any time without prior notice or obligation. Pictures and other promotional materials are representative and may depict or contain floor plans, square footages, elevations, options, upgrades, extra design features, decorations, floor coverings, specialty light fixtures, custom paint and wall coverings, window treatments, landscaping, sound and alarm systems, furnishings, appliances, and other designer/decorator features and amenities that are not included as part of the home and/or may not be available at all locations. Home, pricing and community information is subject to change, and homes to prior sale, at any time without notice or obligation. ©2020 Champion Homes. All rights reserved.