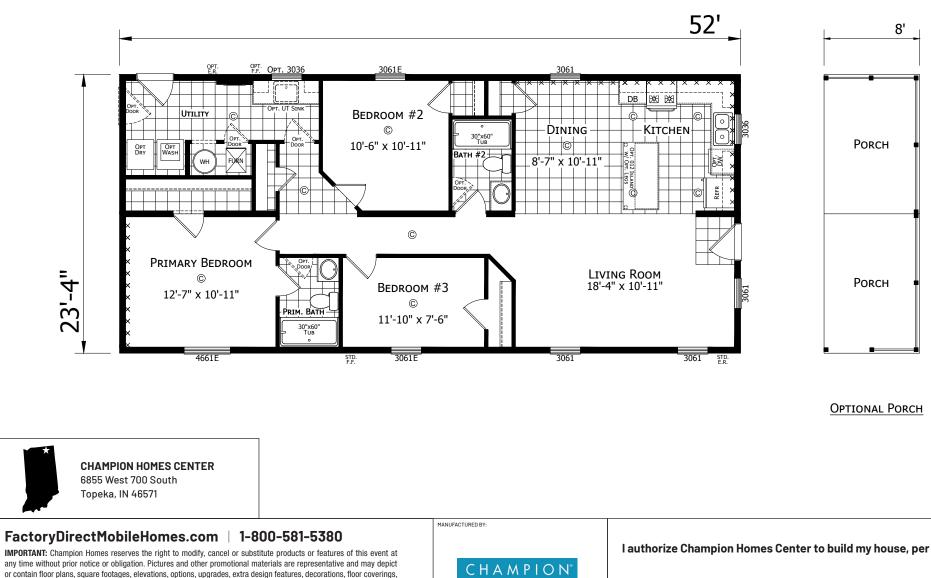

## Mooresville

**Dutch Aspire - Multi-Section Series** 

1,213 SQ. FT. (Approximate) 3 Bedroom, 2 Bath

Last Updated: 2-8-24

or contain floor plans, square footages, elevations, options, upgrades, extra design features, decorations, floor coverings, specialty light fixtures, custom paint and wall coverings, window treatments, landscaping, sound and alarm systems, furnishings, appliances, and other designer/decorator features and amenities that are not included as part of the home and/or may not be available at all locations. Home, pricing and community information is subject to change, and homes to prior sale, at any time without notice or obligation. ©2020 Champion Homes. All rights reserved.