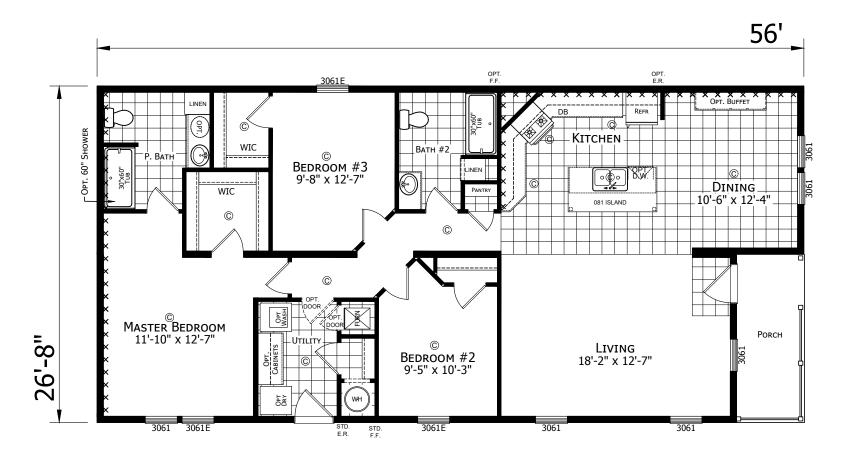

## **Montpelier**

Dutch Aspire - Multi-Section Series

1,493 SQ. FT. (Approximate) 3 Bedroom, 2 Bath

Last Updated: 2-8-24