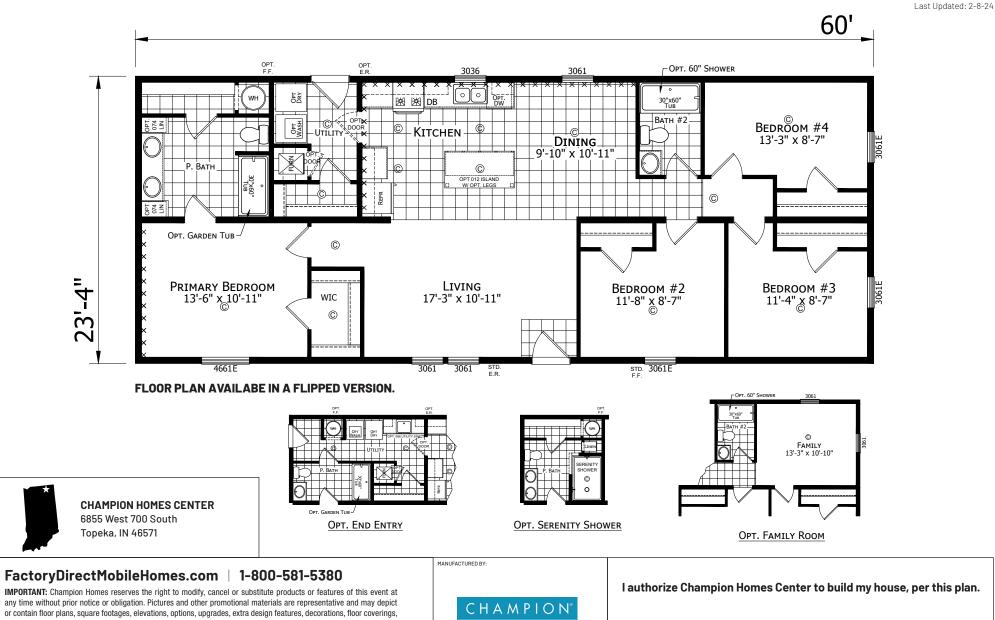

## Mishawaka

Dutch Aspire - Multi-Section Series

1,400 SQ. FT. (Approximate) 4 Bedroom, 2 Bath

MANUFACTURED BEAUTIFULLY

X

any time without prior notice or obligation. Pictures and other promotional materials are representative and may depict or contain floor plans, square footages, elevations, options, upgrades, extra design features, decorations, floor coverings, specialty light fixtures, custom paint and wall coverings, window treatments, landscaping, sound and alarm systems, furnishings, appliances, and other designer/decorator features and amenities that are not included as part of the home and/or may not be available at all locations. Home, pricing and community information is subject to change, and homes to prior sale, at any time without notice or obligation. ©2020 Champion Homes. All rights reserved.