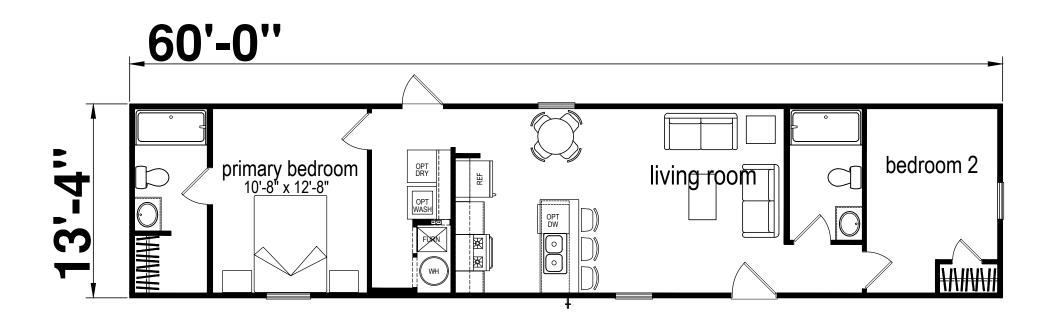

## Metz

**Prime Series** 

800 SQ. FT. (Approximate) 2 Bedroom, 2 Bath

Last Updated: 2-13-24