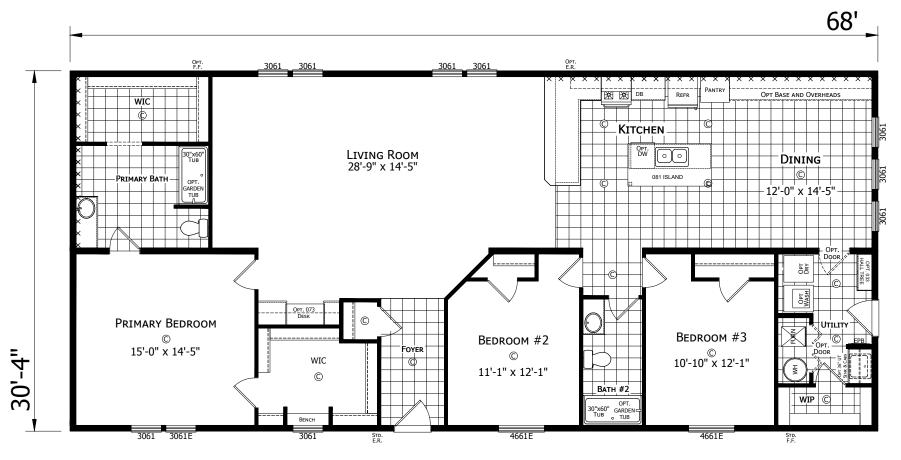

## Merrillville

**Dutch Aspire - Multi-Section Series** 

2,063 SQ. FT. (Approximate) 3 Bedroom, 2 Bath

Last Updated: 2-8-24