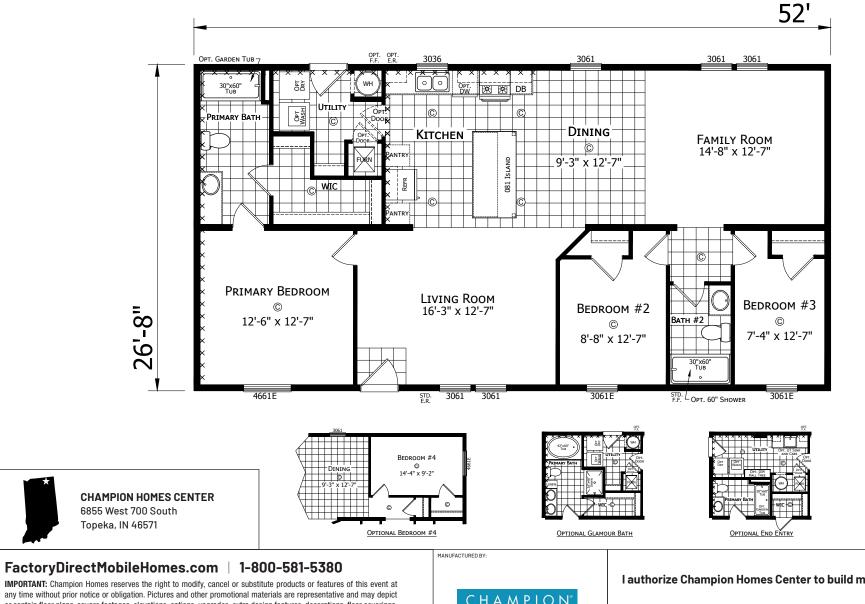

## **McCordsville**

**Dutch Aspire - Multi-Section Series** 

1,387 SQ. FT. (Approximate) 3 Bedroom, 2 Bath

any time without prior notice or obligation. Pictures and other promotional materials are representative and may depict or contain floor plans, square footages, elevations, options, upgrades, extra design features, decorations, floor coverings, specialty light fixtures, custom paint and wall coverings, window treatments, landscaping, sound and alarm systems, furnishings, appliances, and other designer/decorator features and amenities that are not included as part of the home and/or may not be available at all locations. Home, pricing and community information is subject to change, and homes to prior sale, at any time without notice or obligation. ©2020 Champion Homes. All rights reserved.