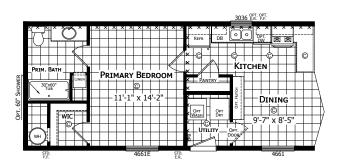

## Madaryville

**Dutch Aspire - Single Section Series** 

1,031 SQ. FT. (Approximate) 3 Bedroom, 2 Bath

Last Updated: 10-16-23

**CHAMPION HOMES CENTER** 6855 West 700 South Topeka, IN 46571

**OPT. REVERSE AISLE** 