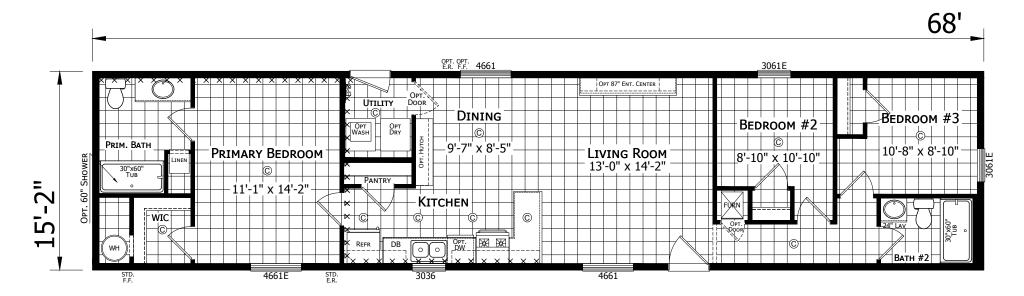

## Madaryville

**Dutch Aspire - Single Section Series** 

1,031 SQ. FT. (Approximate) 3 Bedroom, 2 Bath

Last Updated: 10-16-23

**CHAMPION HOMES CENTER** 6855 West 700 South Topeka, IN 46571

**OPT. REVERSE AISLE** 