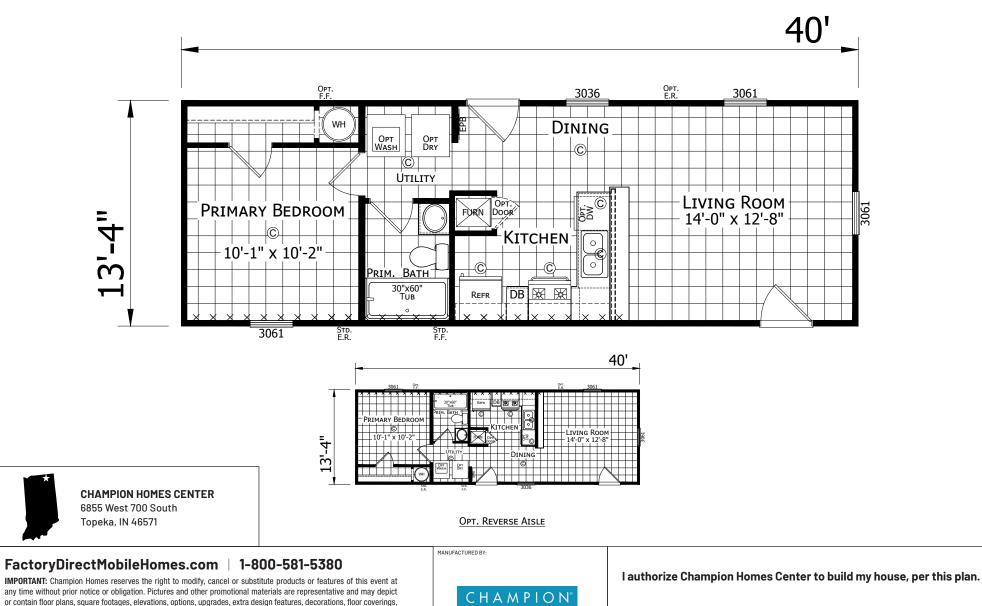

## Dutch Aspire - Single Section Series

533 SQ. FT. (Approximate) 1 Bedroom, 1 Bath

Last Updated: 10-16-23

any time without prior notice or obligation. Pictures and other promotional materials are representative and may depict or contain floor plans, square footages, elevations, options, upgrades, extra design features, decorations, floor coverings, specialty light fixtures, custom paint and wall coverings, window treatments, landscaping, sound and alarm systems, furnishings, appliances, and other designer/decorator features and amenities that are not included as part of the home and/or may not be available at all locations. Home, pricing and community information is subject to change, and homes to prior sale, at any time without notice or obligation. ©2020 Champion Homes. All rights reserved. CHAMPION<sup>®</sup>
MANUFACTURED BEAUTIFULLY<sup>®</sup>
X