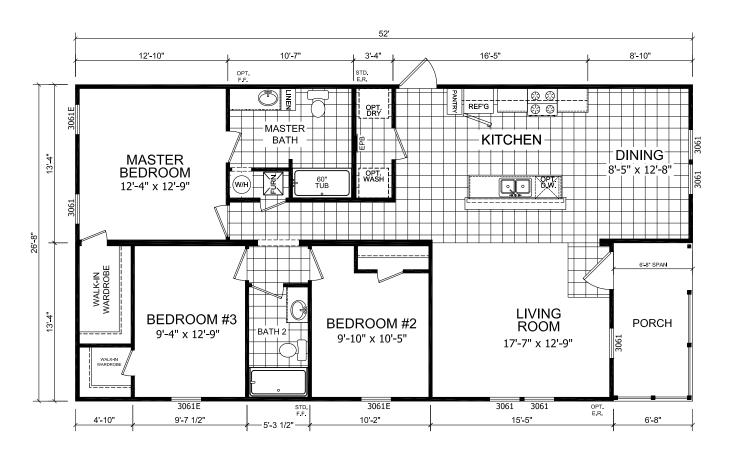

## Lamong

**Dutch Diamond - Lifestyle Series** 

1,404 SQ. FT. (Approximate) 3 Bedroom, 1 Bath

Last Updated: 2-11-22