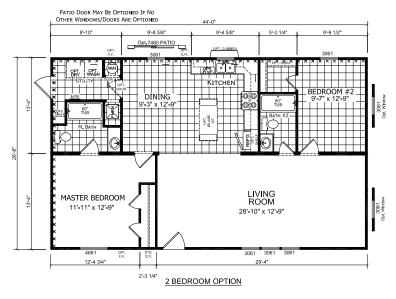

## **Lake Terrace**

**Dutch Edge II Multi-Section Series** 

1,173 SQ. FT. (Approximate) 3 Bedroom, 2 Bath

Last Updated: 2-14-22