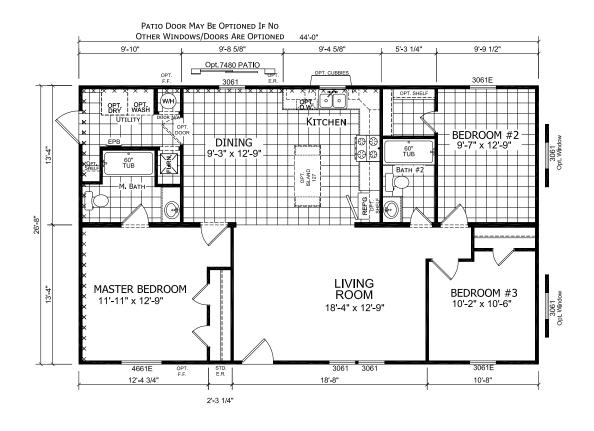

## **Lake Terrace**

**Dutch Edge II Multi-Section Series** 

1,173 SQ. FT. (Approximate) 3 Bedroom, 2 Bath

Last Updated: 2-14-22