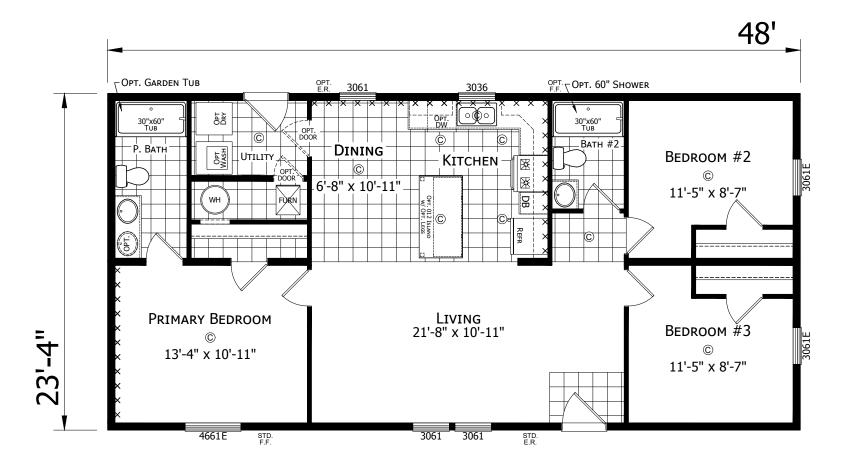

## **Jimmerson**

**Dutch Aspire - Multi-Section Series** 

1,120 SQ. FT. (Approximate) 3 Bedroom, 2 Bath

Last Updated: 2-8-24