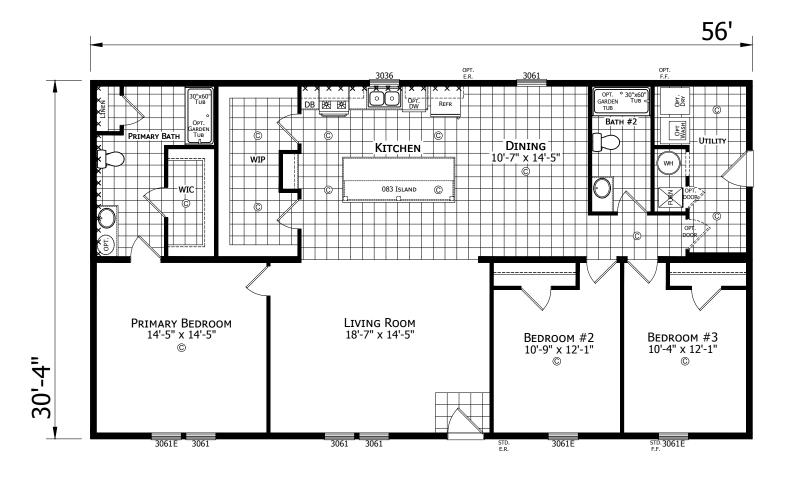

## **Jeffersonville**

**Dutch Aspire - Multi-Section Series** 

1,699 SQ. FT. (Approximate) 3 Bedroom, 2 Bath

Last Updated: 2-8-24