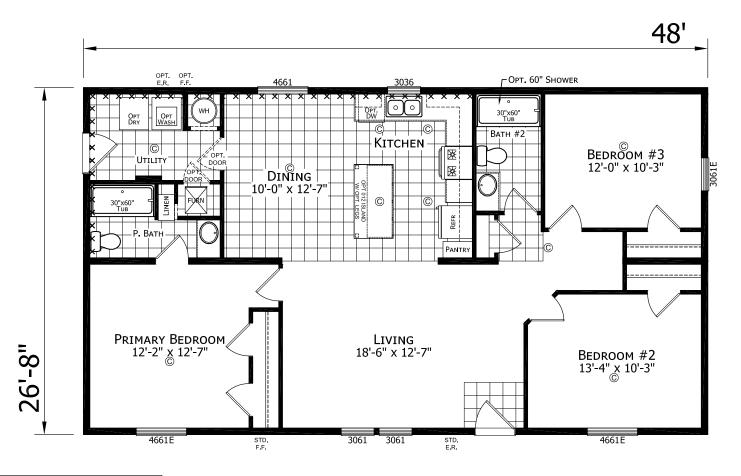

## Houghton

Dutch Aspire - Multi-Section Series

1,280 SQ. FT. (Approximate) 3 Bedroom, 2 Bath

Last Updated: 2-8-24