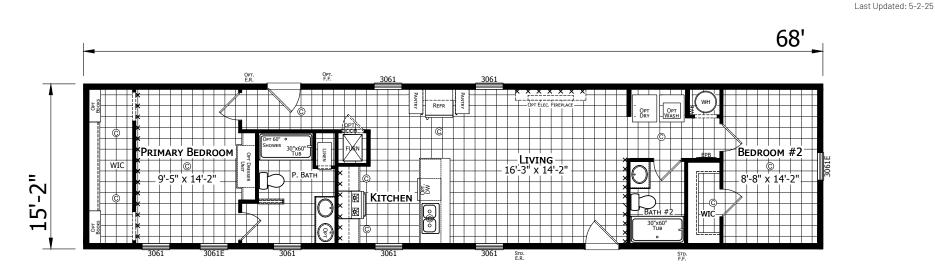

## Granger

Dutch Aspire - Single Section Series 1031 SQ. FT. (Approximate) 2 Bedroom, 2 Bath

**IMPORTANT:** Champion Homes reserves the right to modify, cancel or substitute products or features of this event at any time without prior notice or obligation. Pictures and other promotional materials are representative and may depict or contain floor plans, square footages, elevations, options, upgrades, extra design features, decorations, floor coverings, specialty light fixtures, custom paint and wall coverings, window treatments, landscaping, sound and alarm systems, furnishings, appliances, and other designer/decorator features and amenities that are not included as part of the home and/or may not be available at all locations. Home, pricing and community information is subject to change, and homes to prior sale, at any time without notice or obligation. ©2020 Champion Homes. All rights reserved.