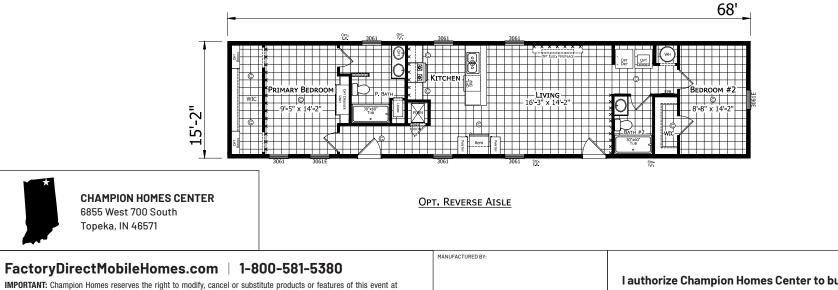

## Granger

Dutch Aspire - Single Section Series 1031 SQ. FT. (Approximate) 2 Bedroom, 2 Bath

**IMPORTANT:** Champion Homes reserves the right to modify, cancel or substitute products or features of this event at any time without prior notice or obligation. Pictures and other promotional materials are representative and may depict or contain floor plans, square footages, elevations, options, upgrades, extra design features, decorations, floor coverings, specialty light fixtures, custom paint and wall coverings, window treatments, landscaping, sound and alarm systems, furnishings, appliances, and other designer/decorator features and amenities that are not included as part of the home and/or may not be available at all locations. Home, pricing and community information is subject to change, and homes to prior sale, at any time without notice or obligation. ©2020 Champion Homes. All rights reserved.

|  | l authorize Champion Homes Center to build my house, per this plan. |  |
|--|---------------------------------------------------------------------|--|
|  | XCustomer Signature/Date                                            |  |