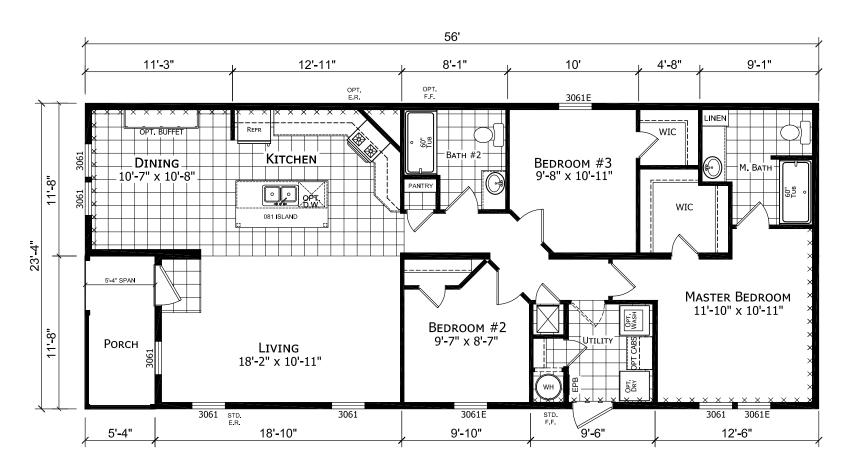

## Gadsden

**Dutch Diamond - Multi-Section Series** 

1,120 SQ. FT. (Approximate) 3 Bedroom, 2 Bath

Last Updated: 2-11-22