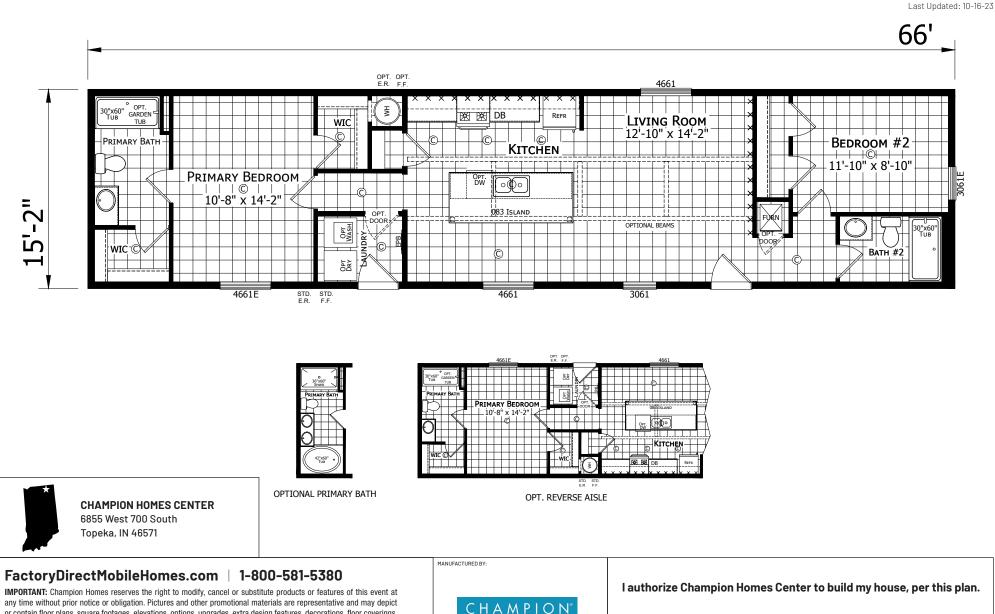

## Dalecarlia

Dutch Aspire - Single Section Series

1,001 SQ. FT. (Approximate) 2 Bedroom, 2 Bath

MANUFACTURED BEAUTIFULLY

X

Customer Signature/Date

Introducts of relatives of this event at any time without prior notice or obligation. Pictures and other promotional materials are representative and may depict or contain floor plans, square footages, elevations, options, upgrades, extra design features, decorations, floor coverings, specialty light fixtures, custom paint and wall coverings, window treatments, landscaping, sound and alarm systems, furnishings, appliances, and other designer/decorator features and amenities that are not included as part of the home and/or may not be available at all locations. Home, pricing and community information is subject to change, and homes to prior sale, at any time without notice or obligation. ©2020 Champion Homes. All rights reserved.