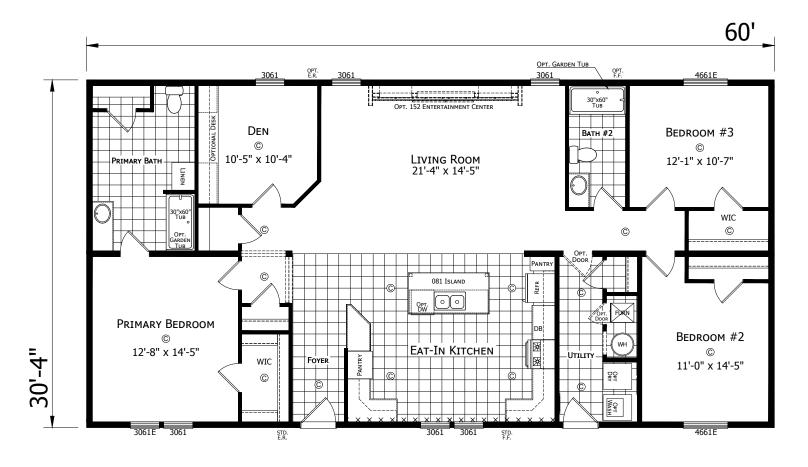

## Crawfordsville

**Dutch Aspire - Multi-Section Series** 

1,820 SQ. FT. (Approximate) 3 Bedroom, 2 Bath

Last Updated: 2-8-24