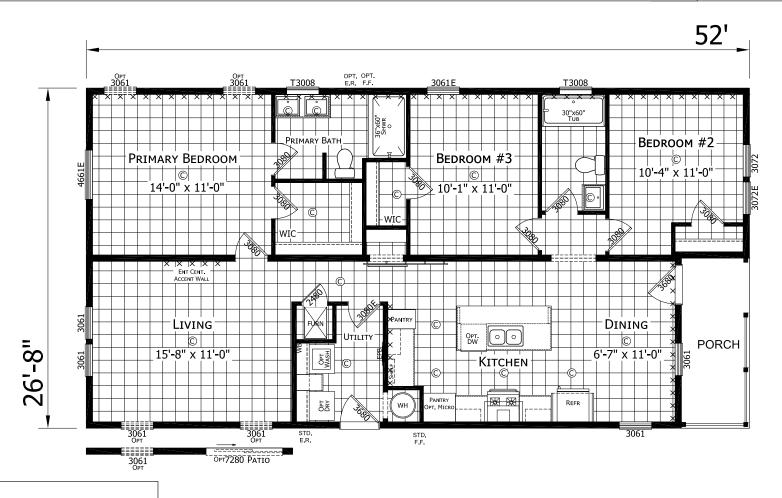

## Colson

**Embrace Series** 

1316 SQ. FT. (Approximate) 3 Bedroom, 2 Bath

Last Updated: 1-9-25

CHAMPION HOMES CENTER 6855 West 700 South Topeka, IN 46571