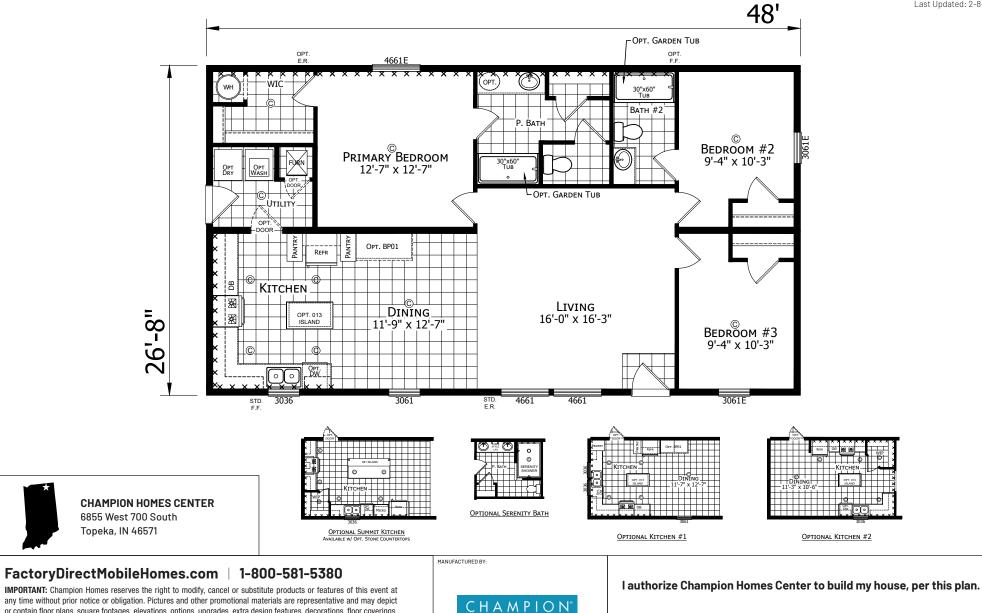

## Burt

Dutch Aspire - Multi-Section Series

1,280 SQ. FT. (Approximate) 3 Bedroom, 2 Bath

MANUFACTURED BEAUTIFULLY

X

Customer Signature/Date

any time without prior notice or obligation. Pictures and other promotional materials are representative and may depict or contain floor plans, square footages, elevations, options, upgrades, extra design features, decorations, floor coverings, specialty light fixtures, custom paint and wall coverings, window treatments, landscaping, sound and alarm systems, furnishings, appliances, and other designer/decorator features and amenities that are not included as part of the home and/or may not be available at all locations. Home, pricing and community information is subject to change, and homes to prior sale, at any time without notice or obligation. ©2020 Champion Homes. All rights reserved. Last Updated: 2-8-24