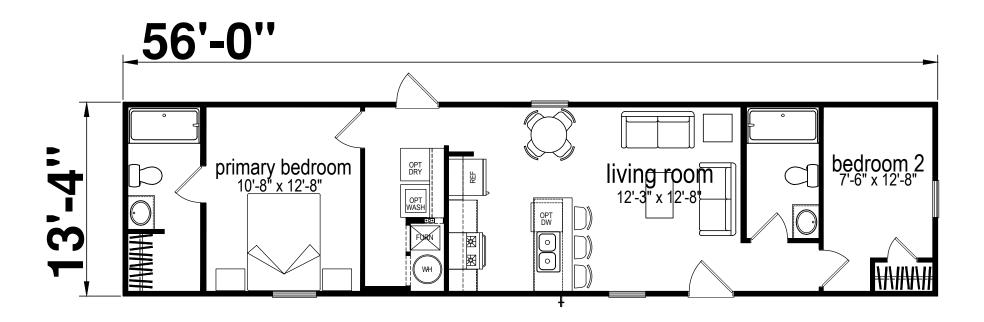

## **Bowmansville**

**Prime Series** 

746 SQ. FT. (Approximate) 2 Bedroom, 2 Bath

Last Updated: 2-13-24