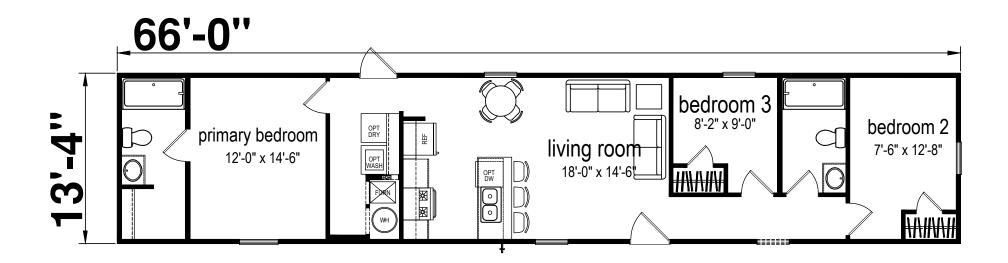

## **Berlien**

**Prime Series** 

880 SQ. FT. (Approximate) 2 Bedroom, 2 Bath

Last Updated: 2-13-24