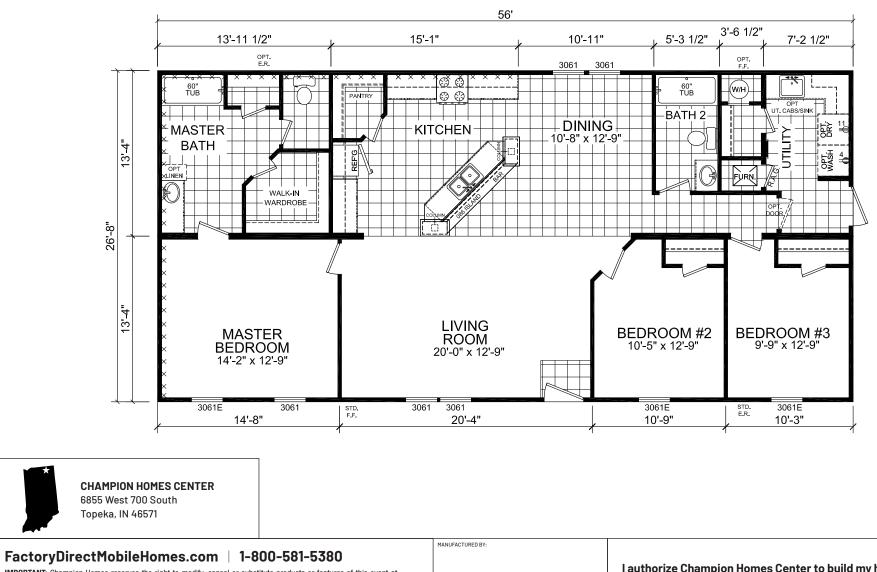

## **Barton**

Dutch Diamond - Multi-Section Series

1,493 SQ. FT. (Approximate) 3 Bedroom, 2 Bath

Last Updated: 2-11-22

**IMPORTANT:** Champion Homes reserves the right to modify, cancel or substitute products or features of this event at any time without prior notice or obligation. Pictures and other promotional materials are representative and may depict or contain floor plans, square footages, elevations, options, upgrades, extra design features, decorations, floor coverings, specialty light fixtures, custom paint and wall coverings, window treatments, landscaping, sound and alarm systems, furnishings, appliances, and other designer/decorator features and amenities that are not included as part of the home and/or may not be available at all locations. Home, pricing and community information is subject to change, and homes to prior sale, at any time without notice or obligation. ©2023 Champion Homes. All rights reserved.